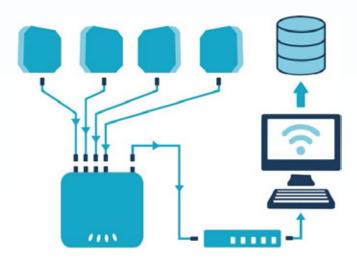

## Fast and Easy Setup:

Just install, hook up and begin reading with a few clicks.

- Connect antennas and readers to your network.
- Install ClearStream RFID.
- Add your Reader(s).
- Click "Start".