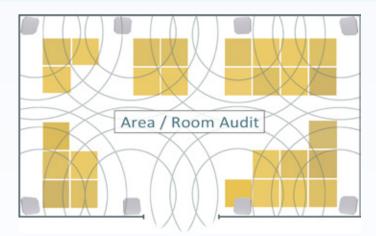

## **Fixed RFID Freedom**

www.clearstreamrfid.com

See the contents of a room or area at the press of a button.

- Keep track of your high value items.
- Quickly determine if something is missing.
- Pinpoint items located in the wrong area.