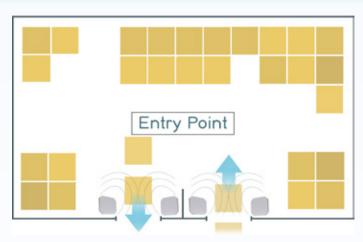

Continuously track items as they enter and exit a location.

- Automated equipment Check in/Check out.
- Monitor and sound alarms based on unathorized exit.
- Track when employees come and go.